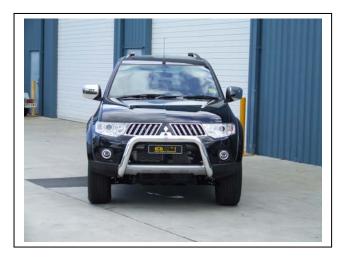

#### MITSUBISHI CHALLENGER 12/09on 76MM NUDGE BAR VEHICLE FRONTAL PROTECTION SYSTEM (VFPS) FOR AIR BAG & ADR COMPLIANT VEHICLES

Check installation hardware before commencing.

- 1. Remove steel under body guard. Completely remove two 12mm head bolts at front, loosen only two rear 12mm head bolts, slide under body guard forward to drop away from rear bolts of vehicle and remove from vehicle.
- 2. Remove lower centre of plastic bumper. From under vehicle remove three PK screws (per side) and one PK screw from top centre. Top centre PK screw is best accessed from under vehicle above front bumper support. Pull lower centre of plastic bumper forward to release side and grille clips. **See Figures 1 and 2** for screw placement.
- 3. Using a sharp knife trim grille to accept ECB steel mounting brackets. **See figure 3** for trim information.
- 4. Install ECB steel mounting brackets onto sides of chassis rails using one M10 x 1.25 x 40 bolt, spring washer and flat washer (per side) (supplied) for rear holes. **Note:** Use top hole in mount for driver's side and lower hole for passenger's side. Fit one M10 x 1.25 x 60 bolt, spring washer and flat washer (per side) (supplied) for front holes. **See figure 4**. Align mount to vehicle and **TIGHTEN ALL BOLTS**.
- 5. Refit lower plastic bumper section to vehicle. Ensure centre screw is replaced to original position.
- 6. Refit steel under body guard by placing front against body above plastic bumper and move as far forward as possible, placing onto rear bolts and moving back. Refit original front bolts. **TIGHTEN ALL BOLTS.**
- 7. Attach ECB protection bar to outside of ECB steel mounting brackets using 3/8 x 1 ½ bolts, flat washers, spring washers and nuts. **FINGER TIGHTEN ONLY. See figure 5 and 6.**
- 8. Align ECB protection bar to front of vehicle. **TIGHTEN ALL BOLTS.**