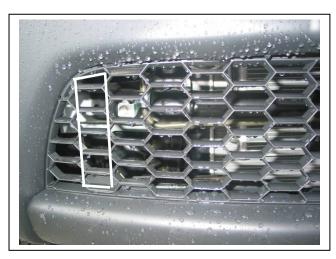

29 Snook St Clontarf QLD 4019 Australia Po Box 122

Po Box 122 Margate QLD 4019 Australia

**Figure 3:** Area to be trimmed on lower centre grille.

Figure 4: Bolt pattern on drivers side of vehicle.

Figure 5: Front view