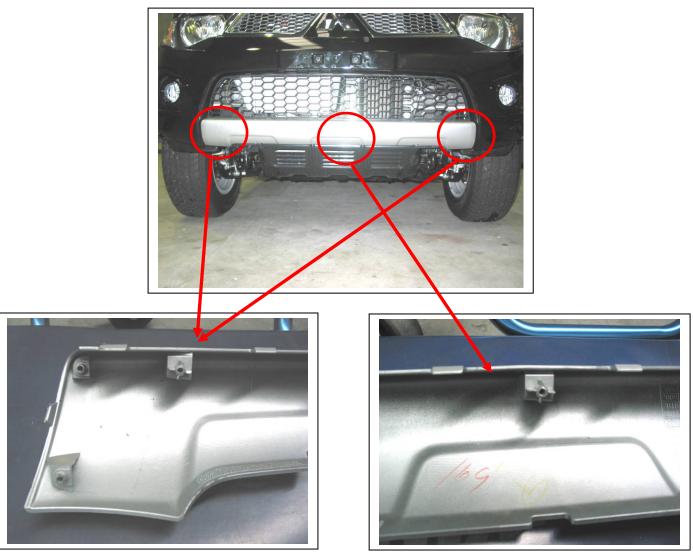

**Figure 1:** End screws of lower centre, removed from vehicle for photo.

**Figure 2:** Centre screw of lower bumper centre, removed from vehicle for photo.

Tel: 07 3897 5700 Fax: 07 3283 1168

ecb@ecb.com.au www.ecb.com.au