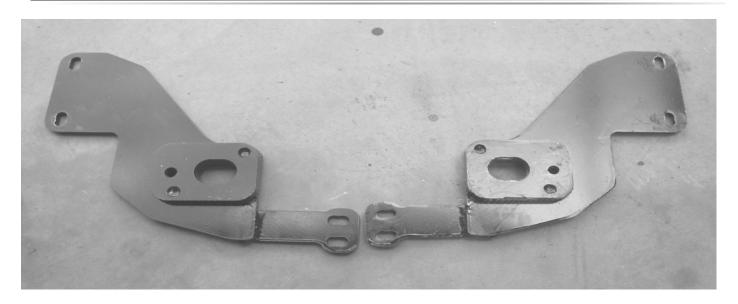

# **DESPATCH CHECKLIST** NBM145SY

| Work Order #                                         |                                                                       |                                                                    |
|------------------------------------------------------|-----------------------------------------------------------------------|--------------------------------------------------------------------|
| Finish:                                              |                                                                       |                                                                    |
| Transport:                                           |                                                                       |                                                                    |
| Due Date:                                            |                                                                       |                                                                    |
| <ul><li>O 1 – Pair st</li><li>O 1 – Bolt K</li></ul> | eel mounting brackets.<br>it.                                         | See other side of<br>this page for<br>photos of all<br>mounts      |
| 3 I O P                                              | product "the best it can<br>fix before continuing<br>ad completed by: | <b>1 be<sup>39</sup> Yes</b> Wrapper's initials / Checker initials |
| Nut and bolts:                                       |                                                                       | Date//                                                             |
| Order control:                                       |                                                                       | Date//_                                                            |
| Final wrap check:                                    |                                                                       | Date//                                                             |