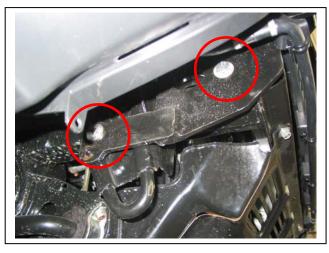

29 Snook St Clontarf QLD 4019 Australia Po Box 122

Po Box 122 Margate QLD 4019 Australia

**Figure 3:** Area to be trimmed on lower centre grille.

Figure 4: Bolt pattern on drivers side of vehicle.

Figure 5: Front view