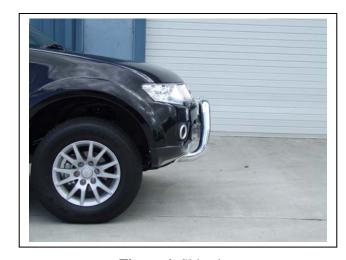

**Figure 1:** End screws of lower centre, removed from vehicle for photo.

**Figure 2:** Centre screw of lower bumper centre, removed from vehicle for photo.

Tel: 07 3897 5700 Fax: 07 3283 1168

ecb@ecb.com.au www.ecb.com.au

29 Snook St Clontarf QLD 4019 Australia Po Box 122

Po Box 122 Margate QLD 4019 Australia

**Figure 3:** Area to be trimmed on lower centre grille.

Figure 4: Bolt pattern on drivers side of vehicle.

Figure 5: Front view